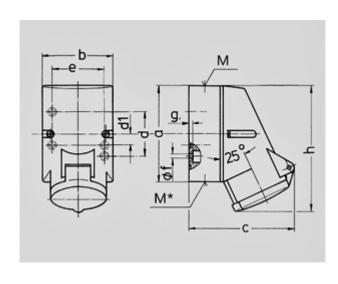

44 Protection type Ampere 16 A Poles 4p 500V Voltage Hertz 50-60Hz Earth position 6h Contact standard Connection technology Screw terminals

| Drawing                  | Amp.  | 16                        |     |     |
|--------------------------|-------|---------------------------|-----|-----|
| 1 MB 209                 | Poles | 3                         | 4   | 5   |
| Dim. in mm               | а     | 87                        | 100 | 100 |
|                          | ь     | 64                        | 75  | 75  |
|                          | c     | 99                        | 110 | 113 |
|                          | d     | 40                        | -   | -   |
|                          | d1    | -                         | 11  | 11  |
|                          | e     | 50                        | 59  | 59  |
|                          | f     | 4,5                       | 5   | 5   |
|                          | g.    | 4                         | 4   | 4   |
|                          | h     | 115                       | 125 | 128 |
|                          | M     | 20                        | 20  | 20  |
|                          | M*    | M20 (blind) to be cut out |     |     |
| Max. cable diam. (mm)    |       | 15                        | 15  | 15  |
| Terminal for cond. cross |       | 1,5                       | 1,5 | 1,5 |
| section (mm²) minmax.    |       | -4                        | -4  | -4  |